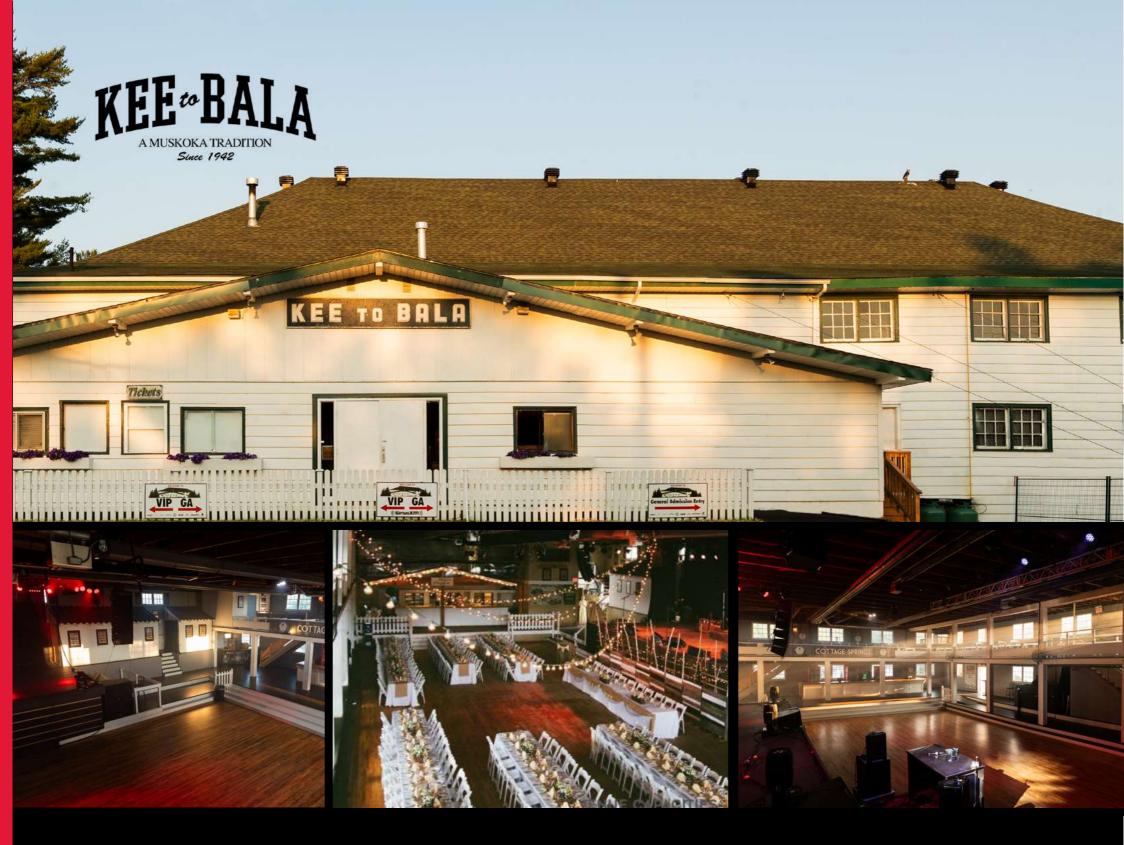

**THE KEE TO BALA** has been a Muskoka Tradition since 1942. Take in the picturesque views of Lake Muskoka, while perched 20 feet above Bala Bay on the venue's iconic outdoor deck. The Kee to Bala's main floor hosts 3000 sq. ft. of reception space, with an 800 sq. ft. stage for entertainment. The main floor can host up to 250 people with a dance floor or 350 people without. Perfect for weddings, corporate events or private concerts, bring a Muskoka tradition to your special event.